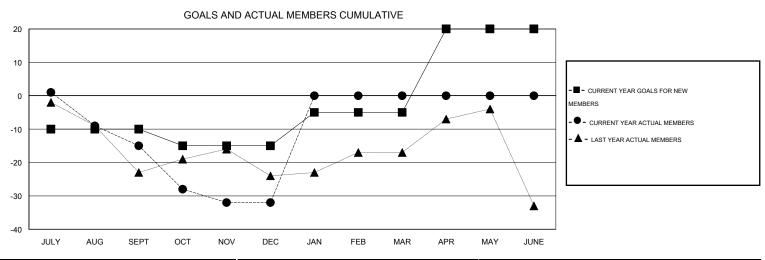

## GMT: CHRIS LEWIS LOCATION ONTARIO GMT CA 2

| Clubs         |                  |                  |                  |                  | Members               |                    |                                     |                    |                  |  |
|---------------|------------------|------------------|------------------|------------------|-----------------------|--------------------|-------------------------------------|--------------------|------------------|--|
|               | RESUL            | TS FOR 2015-2016 |                  |                  | RESULTS FOR 2015-2016 |                    |                                     |                    |                  |  |
| QUARTER       | NEW CLUB<br>GOAL | NEW CLUBS        | DROPPED<br>CLUBS | NET<br>GAIN/LOSS | QUARTER               | NEW MEMBER<br>GOAL | CHARTER AND<br>NEW MEMBERS<br>ADDED | DROPPED<br>MEMBERS | NET<br>GAIN/LOSS |  |
| JULY/AUG/SEPT | 0                | 0                | 1                | -1               | JULY/AUG/SEPT         | -10                | 10                                  | 25                 | -15              |  |
| OCT/NOV/DEC   | 0                | 0                | 1                | -1               | OCT/NOV/DEC           | -5                 | 22                                  | 39                 | -17              |  |
| JAN/FEB/MAR   | 0                | 0                | 0                | 0                | JAN/FEB/MAR           | 10                 | 0                                   | 0                  | 0                |  |
| APR/MAY/JUNE  | 1                | 0                | 0                | 0                | APR/MAY/JUNE          | 25                 | 0                                   | 0                  | 0                |  |